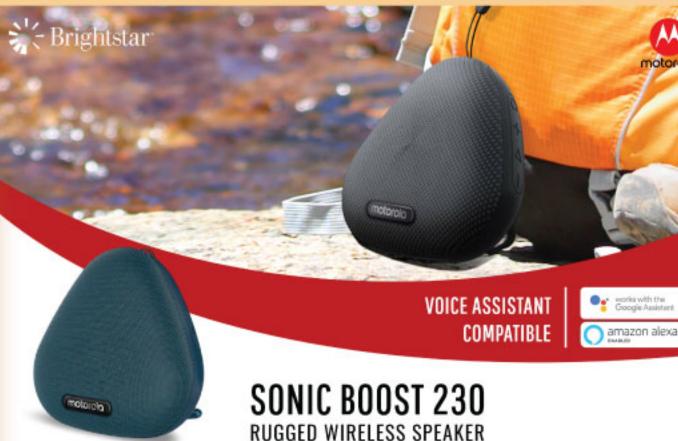

Rs. 29,500/-+ST = 33,925/-\*

Rs. 34,500/-+ST = 39,675/-\*

Rs. 49,500/-+ST = 56,925/-\*

Bluetooth® v4.2

hands-free calls

Built-in mic

Powerful 5W Speaker

Waterproof IPX72

www.brightstarcorp.in

They say big things come in small packages, so we created the Sonic Boost 230 Rugged Wireless Speaker. Created to be the most dependable companion, even on your longest adventures, with its small, portable design, up to 24 hours of playtime and IPX7 waterproof protection - plus, with the included lanyard, you always have added security on-the-go! Immerse yourself in sound, with its powerful 5W speaker and choose how you listen, with 4 ways to play (Bluetooth, aux-in port, FM radio, or microSD card)

32GB microSD card Sold Separately)