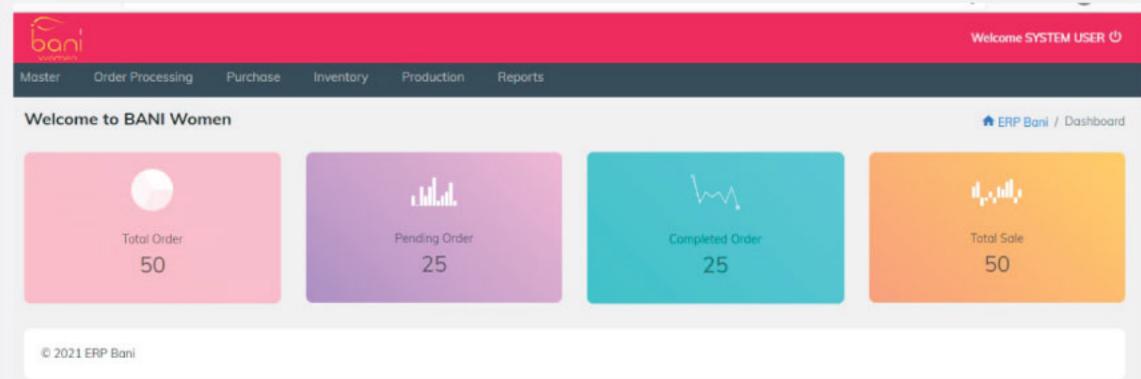

#### ASSET MANAGEMENT SYSTEM

DASHBOARD
SYS ADMIN
ASSET MANAGEMENT
IT ASSET
CONSUMABLE
REPORTS

| Sset Type Name | In Used | IT Stock | Other | Total |
|----------------|---------|----------|-------|-------|
| ERVERS         | 1       | 0        | 0     | 1     |
| APTOPS         | 138     | 0        | 0.    | 138   |
| DESKTOP        | 62      | 2        | 0     | 64    |
| AD SERVER      | 1       | 2        | 1     | 4     |
| VM WARE SERVER | 2       | 0        | 0     | 2     |
| UI PATH SERVER | 1       | 0        | 0     | 1     |
| STORAGE SURVER | 1       | 0        | 0     | 1     |
| PRINTERS       | n       | 1        | 0     | 82    |
| NAS            | 5       | 5        | 0     | 10    |
| MFI AP         | 27      | 0        | 0     | 27    |