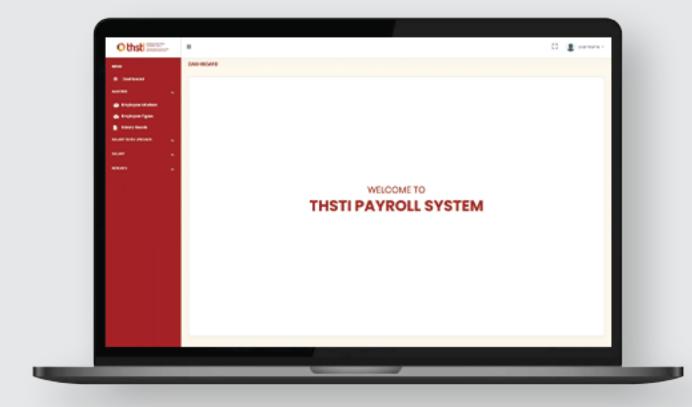

#### **THSTI**

(Translational Health Science and Technology Institute)

■ Payroll Processing System ■ Website Management