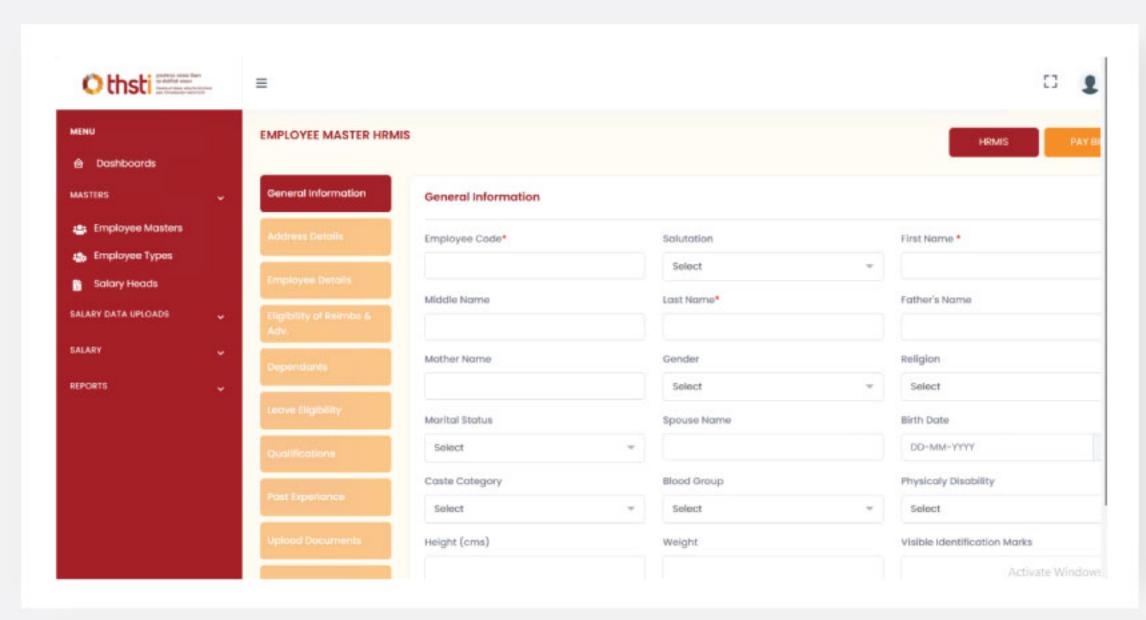

#### **THSTI**

(Translational Health Science and Technology Institute)

■ Payroll Processing System ■ Website Management