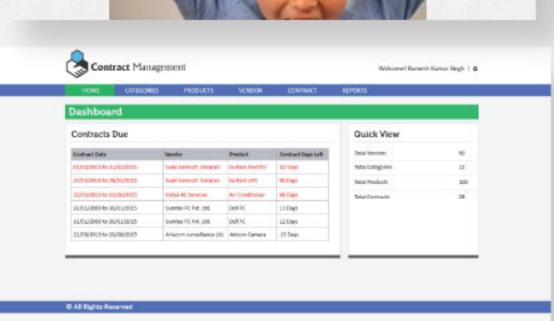

#### ASSET MANAGEMENT SYSTEM

DASHBOARD
SYS ADMIN
ASSET MANAGEMENT
IT ASSET
CONSUMABLE
REPORTS

| Sset Type Name | In Used | IT Stock | Other | Total |
|----------------|---------|----------|-------|-------|
| ERVERS         | 1       | 0        | 0     | 1     |
| APTOPS         | 138     | 0        | 0.    | 138   |
| DESKTOP        | 62      | 2        | 0     | 64    |
| AD SERVER      | 1       | 2        | 1     | 4     |
| VM WARE SERVER | 2       | 0        | 0     | 2     |
| UI PATH SERVER | 1       | 0        | 0     | 1     |
| STORAGE SURVER | 1       | 0        | 0     | 1     |
| PRINTERS       | n       | 1        | 0     | 82    |
| NAS            | 5       | 5        | 0     | 10    |
| MFI AP         | 27      | 0        | 0     | 27    |