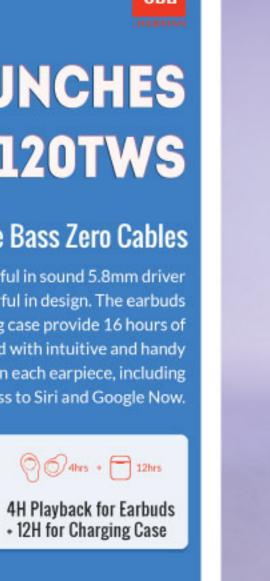

Rs. 29,500/-+ST = 33,925/-\*

Rs. 34,500/-+ST = 39,675/-\*

Rs. 49,500/-+ST = 56,925/-\*

Bluetooth® v4.2

hands-free calls

Built-in mic

Powerful 5W Speaker

Waterproof IPX72